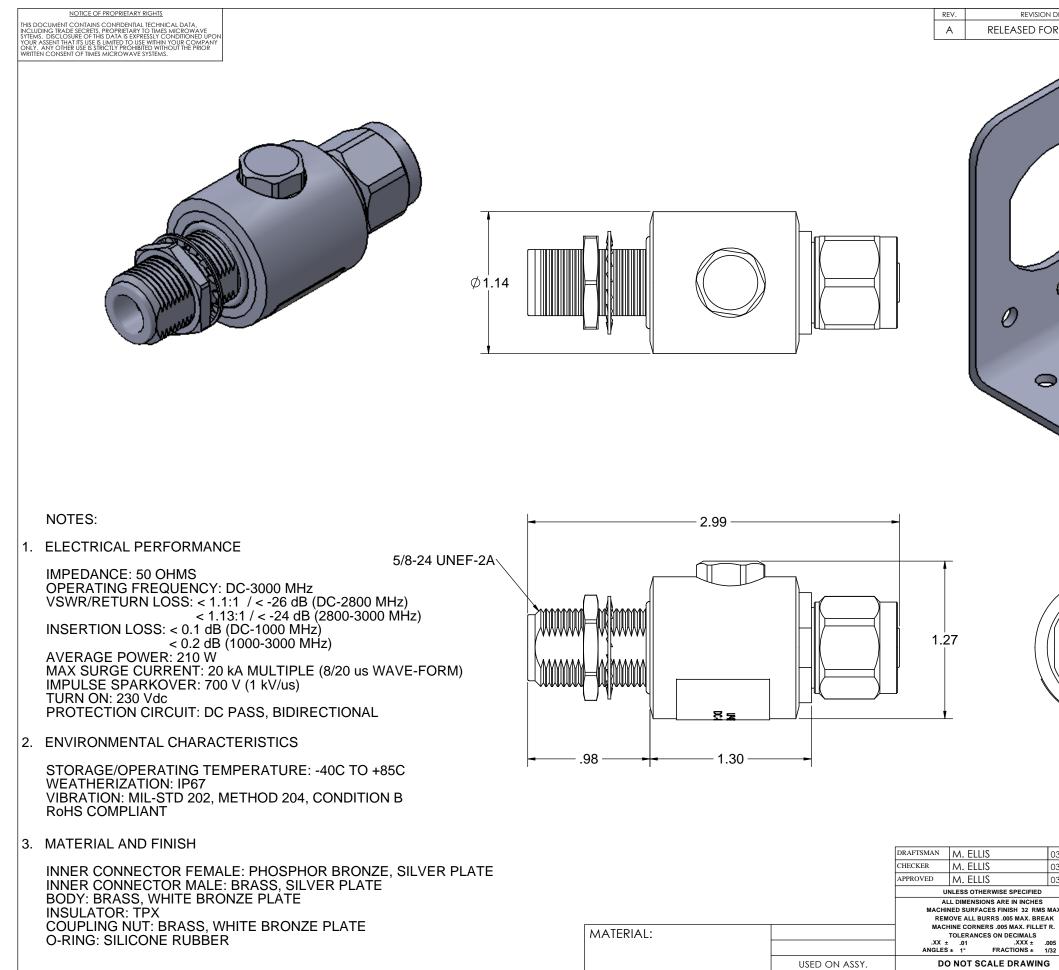

| ON DESCRIPTION DPTM DATE APPD DATE   FOR PRODUCTION M.E. 03/24/14 M.E. 03/24/14   Image: Contract of the state of the                                                                                                                                                                                                                                                                                                                                                                                                                                                                                                                                                                                                       |               |                   |              |          |       |           |
|--------------------------------------------------------------------------------------------------------------------------------------------------------------------------------------------------------------------------------------------------------------------------------------------------------------------------------------------------------------------------------------------------------------------------------------------------------------------------------------------------------------------------------------------------------------------------------------------------------------------------------------------------------------------------------------------------------------------------------------------------------------------------------------------------------------------------------------------------------------------------------------------------------------------------------------------------------------------------------------------------------------------------------------------------------------------------------------------------------------------------------------------------------------------------------------------------------------------------------------------------------------------------------------------------------------------------------------------------------------------------------------------------------------------------------------------------------------------------------------------------------------------------------------------------------------------------------------------------------------------------------------------------------------------------------------------------------------------------------------------------------------------------------------------------------------------------------------------------------------------------------------------------------------------------------------------------------------------------------------------------------------------------------------------------------------------------------------------------------------------------------------------------------------------------------------------------------------------------------------------------------------------------------------------------------------------------------------------------------------------------------------------------------------------------------------------------------------------------------------------------------------------------------------------------------|---------------|-------------------|--------------|----------|-------|-----------|
| OJ/24/14<br>OJ/24/14<br>OJ/24/14<br>OJ/24/14<br>OJ/24/14<br>OJ/24/14<br>OJ/24/14<br>OJ/24/14<br>OJ/24/14<br>OJ/24/14<br>OJ/24/14<br>OJ/24/14<br>OJ/24/14<br>OJ/24/14<br>OJ/24/14<br>OJ/24/14<br>OJ/24/14<br>OJ/24/14<br>OJ/24/14<br>OJ/24/14<br>OJ/24/14<br>OJ/24/14<br>OJ/24/14<br>OJ/24/14<br>OJ/24/14<br>OJ/24/14<br>OJ/24/14<br>OJ/24/14<br>OJ/24/14<br>OJ/24/14<br>OJ/24/14<br>OJ/24/14<br>OJ/24/14<br>OJ/24/14<br>OJ/24/14<br>OJ/24/14<br>OJ/24/14<br>OJ/24/14<br>OJ/24/14<br>OJ/24/14<br>OJ/24/14<br>OJ/24/14<br>OJ/24/14<br>OJ/24/14<br>OJ/24/14<br>OJ/24/14<br>OJ/24/14<br>OJ/24/14<br>OJ/24/14<br>OJ/24/14<br>OJ/24/14<br>OJ/24/14<br>OJ/24/14<br>OJ/24/14<br>OJ/24/14<br>OJ/24/14<br>OJ/24/14<br>OJ/24/14<br>OJ/24/14<br>OJ/24/14<br>OJ/24/14<br>OJ/24/14<br>OJ/24/14<br>OJ/24/14<br>OJ/24/14<br>OJ/24/14<br>OJ/24/14<br>OJ/24/14<br>OJ/24/14<br>OJ/24/14<br>OJ/24/14<br>OJ/24/14<br>OJ/24/14<br>OJ/24/14<br>OJ/24/14<br>OJ/24/14<br>OJ/24/14<br>OJ/24/14<br>OJ/24/14<br>OJ/24/14<br>OJ/24/14<br>OJ/24/14<br>OJ/24/14<br>OJ/24/14<br>OJ/24/14<br>OJ/24/14<br>OJ/24/14<br>OJ/24/14<br>OJ/24/14<br>OJ/24/14<br>OJ/24/14<br>OJ/24/14<br>OJ/24/14<br>OJ/24/14<br>OJ/24/14<br>OJ/24/14<br>OJ/24/14<br>OJ/24/14<br>OJ/24/14<br>OJ/24/14<br>OJ/24/14<br>OJ/24/14<br>OJ/24/14<br>OJ/24/14<br>OJ/24/14<br>OJ/24/14<br>OJ/24/14<br>OJ/24/14<br>OJ/24/14<br>OJ/24/14<br>OJ/24/14<br>OJ/24/14<br>OJ/24/14<br>OJ/24/14<br>OJ/24/14<br>OJ/24/14<br>OJ/24/14<br>OJ/24/14<br>OJ/24/14<br>OJ/24/14<br>OJ/24/14<br>OJ/24/14<br>OJ/24/14<br>OJ/24/14<br>OJ/24/14<br>OJ/24/14<br>OJ/24/14<br>OJ/24/14<br>OJ/24/14<br>OJ/24/14<br>OJ/24/14<br>OJ/24/14<br>OJ/24/14<br>OJ/24/14<br>OJ/24/14<br>OJ/24/14<br>OJ/24/14<br>OJ/24/14<br>OJ/24/14<br>OJ/24/14<br>OJ/24/14<br>OJ/24/14<br>OJ/24/14<br>OJ/24/14<br>OJ/24/14<br>OJ/24/14<br>OJ/24/14<br>OJ/24/14<br>OJ/24/14<br>OJ/24/14<br>OJ/24/14<br>OJ/24/14<br>OJ/24/14<br>OJ/24/14<br>OJ/24/14<br>OJ/24/14<br>OJ/24/14<br>OJ/24/14<br>OJ/24/14<br>OJ/24/14<br>OJ/24/14<br>OJ/24/14<br>OJ/24/14<br>OJ/24/14<br>OJ/24/14<br>OJ/24/14<br>OJ/24/14<br>OJ/24/14<br>OJ/24/14<br>OJ/24/14<br>OJ/24/14<br>OJ/24/14<br>OJ/24/14<br>OJ/24/14<br>OJ/24/14<br>OJ/24/14<br>OJ/24/14<br>OJ/24/14<br>OJ/24/14<br>OJ/24/14<br>OJ/24/14<br>OJ/24/14<br>OJ/24/14<br>OJ/24/14<br>OJ/24/14<br>OJ/24/14<br>OJ/24/14<br>OJ/24/14<br>OJ/24/14<br>OJ/24/14<br>OJ/24/14<br>OJ/24/14<br>OJ/24/14<br>OJ/24/14<br>OJ/24/14<br>OJ/24/14<br>OJ/24/14<br>OJ/24/14<br>OJ/24/14<br>OJ/24/14<br>OJ/24/14<br>OJ/24/14<br>OJ/24/14<br>OJ/24/14<br>OJ/24/ |               |                   |              |          |       |           |
| 03/24/14<br>03/24/14<br>03/24/14<br>03/24/14   TIMES MICROWAVE SYSTEMS     05<br>58 MAX.<br>EAK<br>ET R.   TIMES MICROWAVE SYSTEMS     05<br>1722   TILE: SURGE PROTECTOR<br>N FEMALE TO N MALE<br>DC-3000 MHz                                                                                                                                                                                                                                                                                                                                                                                                                                                                                                                                                                                                                                                                                                                                                                                                                                                                                                                                                                                                                                                                                                                                                                                                                                                                                                                                                                                                                                                                                                                                                                                                                                                                                                                                                                                                                                                                                                                                                                                                                                                                                                                                                                                                                                                                                                                                         |               | 1                 | M.E.         | U3/24/14 | M.E.  | 03.24/14  |
| 03/24/14<br>03/24/14<br>03/24/14<br>03/24/14   TIMES MICROWAVE SYSTEMS     03/24/14<br>03/24/14   TIMES MICROWAVE SYSTEMS     03/24/14<br>03/24/14   TIMES MICROWAVE SYSTEMS     03/24/14<br>03/24/14   TIMES MICROWAVE SYSTEMS     03/24/14<br>03/24/14   TIMES MICROWAVE SYSTEMS     03/24/14   TILE: SURGE PROTECTOR<br>N FEMALE TO N MALE<br>DC-3000 MHz     03/24/14   TILE: SURGE PROTECTOR<br>N FEMALE TO N MALE<br>DC-3000 MHz                                                                                                                                                                                                                                                                                                                                                                                                                                                                                                                                                                                                                                                                                                                                                                                                                                                                                                                                                                                                                                                                                                                                                                                                                                                                                                                                                                                                                                                                                                                                                                                                                                                                                                                                                                                                                                                                                                                                                                                                                                                                                                                 |               |                   |              |          |       |           |
| 03/24/14 IIMES MICKUWAVE SISIEMS   03/24/14 IIMES MICKUWAVE SISIEMS   03/24/14 IIITLE:   SISMAX. SISTER   EAK DC-3000 MHz   1005 SIZE   DWG. DRWG.   LP-GTR-NFM-23 REV<br>A                                                                                                                                                                                                                                                                                                                                                                                                                                                                                                                                                                                                                                                                                                                                                                                                                                                                                                                                                                                                                                                                                                                                                                                                                                                                                                                                                                                                                                                                                                                                                                                                                                                                                                                                                                                                                                                                                                                                                                                                                                                                                                                                                                                                                                                                                                                                                                            | 53 -          |                   |              |          |       |           |
| IIILE: SURGE PROTECTOR   Is MAX. N FEMALE TO N MALE   LEAK DC-3000 MHz   1/32 DWG.   DWG. DRWG.   LP-GTR-NFM-23 REV                                                                                                                                                                                                                                                                                                                                                                                                                                                                                                                                                                                                                                                                                                                                                                                                                                                                                                                                                                                                                                                                                                                                                                                                                                                                                                                                                                                                                                                                                                                                                                                                                                                                                                                                                                                                                                                                                                                                                                                                                                                                                                                                                                                                                                                                                                                                                                                                                                    | 03/24/14      | IMES              | MICR         | DWAVE    | SYSTI | EMS       |
| 1/32 SIZE NO. LP-GTR-NFM-23 A                                                                                                                                                                                                                                                                                                                                                                                                                                                                                                                                                                                                                                                                                                                                                                                                                                                                                                                                                                                                                                                                                                                                                                                                                                                                                                                                                                                                                                                                                                                                                                                                                                                                                                                                                                                                                                                                                                                                                                                                                                                                                                                                                                                                                                                                                                                                                                                                                                                                                                                          | s max.<br>Eak | SI<br>N F         | FEMA         | LE TO    | N MA  | DR<br>ILE |
| IG CODE 68999 SCALE: 2:1 SHEET 1 OF 1                                                                                                                                                                                                                                                                                                                                                                                                                                                                                                                                                                                                                                                                                                                                                                                                                                                                                                                                                                                                                                                                                                                                                                                                                                                                                                                                                                                                                                                                                                                                                                                                                                                                                                                                                                                                                                                                                                                                                                                                                                                                                                                                                                                                                                                                                                                                                                                                                                                                                                                  | 1102          | $\overline{\Box}$ | DRWG.<br>NO. | LP-GTR-  | NFM-2 | 3 A REV.  |
|                                                                                                                                                                                                                                                                                                                                                                                                                                                                                                                                                                                                                                                                                                                                                                                                                                                                                                                                                                                                                                                                                                                                                                                                                                                                                                                                                                                                                                                                                                                                                                                                                                                                                                                                                                                                                                                                                                                                                                                                                                                                                                                                                                                                                                                                                                                                                                                                                                                                                                                                                        | IG CODE (     | 8999              | SCALE:       | 2:1      | SHEET | [] OF ]   |