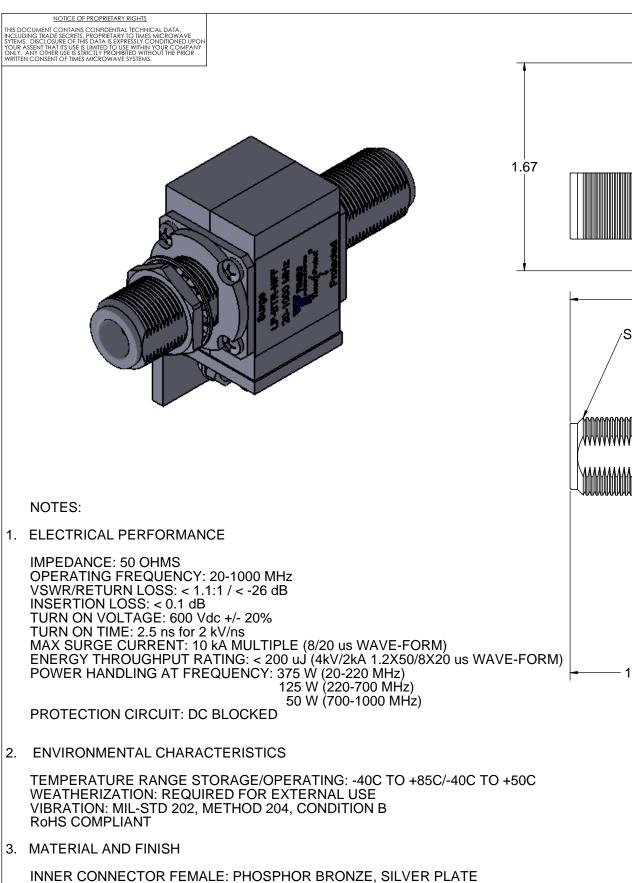

REV.

REVISION DESCRIPTION

DATE APPD

DFTM

BODY: BRASS, WHITE BRONZE PLATE OUTER CONDUCTOR: BRASS, WHITE BRONZE PLATE COUPLING NUT: BRASS, WHITE BRONZE PLATE **INSULATOR: PTFE** 

MATERIAL:

DRAFTSMAN M.ELLIS 03/14/21 TIMES MICROWAVE SYSTEMS CHECKER M.ELLIS 03/14/21 APPROVED M.ELLIS 03/14/21 TITLE: UNLESS OTHERWISE SPECIFIED ALL DIMENSIONS ARE IN INCHES MACHINED SURFACES FINISH 32 RMS MAX. REMOVE ALL BURRS .005 MAX. BREAK MACHINE CORNERS .005 MAX. FILLET R. TOLERANCES ON DECIMALS

± .01 .XXX ± .005

S ± 1° FRACTIONS ± 1/32 DO NOT SCALE DRAWING

USED ON ASSY.

SURGE PROTECTOR N FEMALE TO N FEMALE 20-1000 MHz

LP-BTR-NFF 2:1 SHEET 1 OF 1