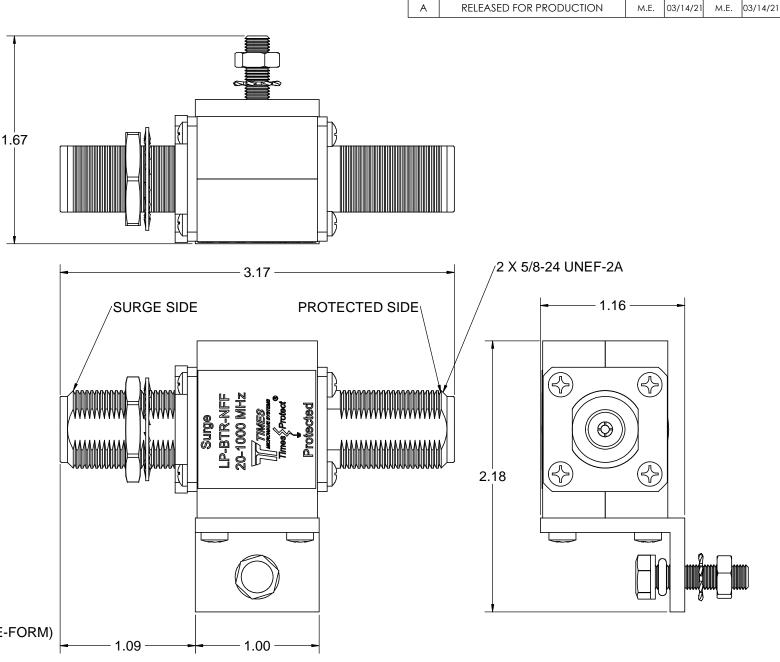

REV.

REVISION DESCRIPTION

DATE APPD

DFTM

BODY: BRASS, WHITE BRONZE PLATE OUTER CONDUCTOR: BRASS, WHITE BRONZE PLATE COUPLING NUT: BRASS, WHITE BRONZE PLATE **INSULATOR: PTFE** 

MATERIAL:

DRAFTSMAN M.ELLIS 03/14/21 TIMES MICROWAVE SYSTEMS CHECKER M.ELLIS 03/14/21 APPROVED M.ELLIS 03/14/21 TITLE: UNLESS OTHERWISE SPECIFIED ALL DIMENSIONS ARE IN INCHES MACHINED SURFACES FINISH 32 RMS MAX. REMOVE ALL BURRS .005 MAX. BREAK MACHINE CORNERS .005 MAX. FILLET R. TOLERANCES ON DECIMALS

± .01 .XXX ± .005

S ± 1° FRACTIONS ± 1/32 DO NOT SCALE DRAWING

USED ON ASSY.

SURGE PROTECTOR N FEMALE TO N FEMALE 20-1000 MHz

LP-BTR-NFF 2:1 SHEET 1 OF 1